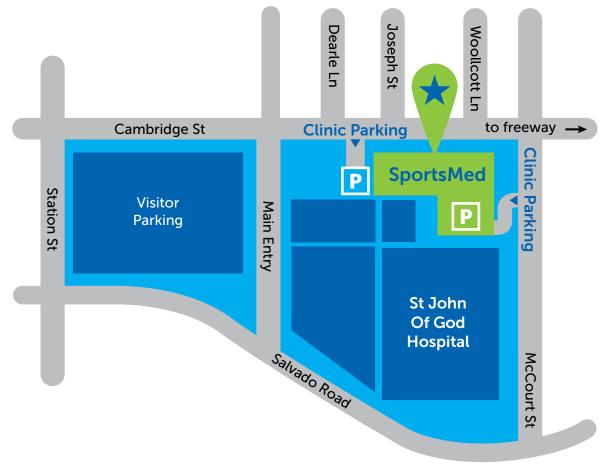

## **LOCATION**

We are located on Level 1 of the Clinic, with entrance access and parking off Cambridge Street and underground parking off McCourt Street.

For further details please ask at reception or call 0447 298 381

St John of God Subiaco Clinic Suite 101, L1, 175 Cambridge St, Subiaco WA 6008

PO Box 487, Subiaco WA 6904

T 08 9382 9600 F 08 9382 9613

E reception@sportsmedsubiaco.com.au

W sportsmedsubiaco.com.au